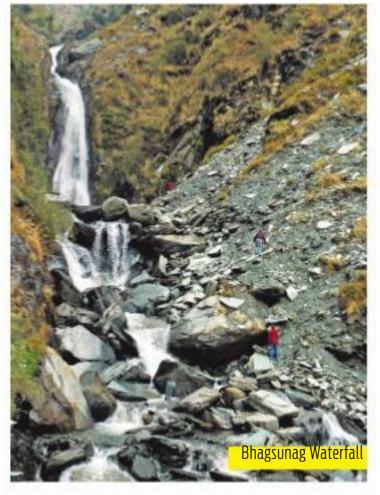

Sunday, or the Funday as Gen Z likes to call it can begin with a 10-minute cable car

ride to McLeodganj offering panoramic vistas of the majestic Himalayas. Adrenaline junkies can head towards Bhagsu Nag Temple, which is sure to surprise you with its swimming pool filled with fresh glacier water right next to the shrine. Nearby is the renowned Bhagsu waterfall where activities like zip-lining and sky cycling occur. Although, it's quite the climb, the view from the summit is worth every bead of perspiration, additionally, reward yourself with sweeping views and a delectable meal at Shiva Café. The bustling McLeodganj Market